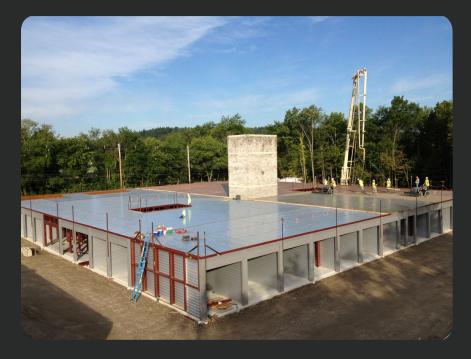

## Multi Story Buildings

#### **Our Multi-Story Storage Building Solutions**

With soaring property cost and fewer urban land options, multi-story has become the trend in today's rapidly growing storage industry.

#### **Our Multi Storage Building Experts**

Rapid Building Solutions designs its multi-story facilities with efficiency and value in mind. When our clients look to us for advise on strict zoning requirements or exceptionally tight land use availability, we offer years of sound solutions. Each multi-story design can be integrated into even the most restrictive building sites. When it comes to multi-story systems, look to Rapid Building Solutions for innovation and expertise.

- A cost effective 5 x 10 grid system
- Choice of perimeter appearances from basic steel construction to commercial office type facades including insulated wall panels with a wide variety of finishes.
- Split level design allowing ground access to each floor. Ideal for steep site conditions.
- Multi-story buildings increase road visibility of the project increasing and enhancing prospective tenant awareness.