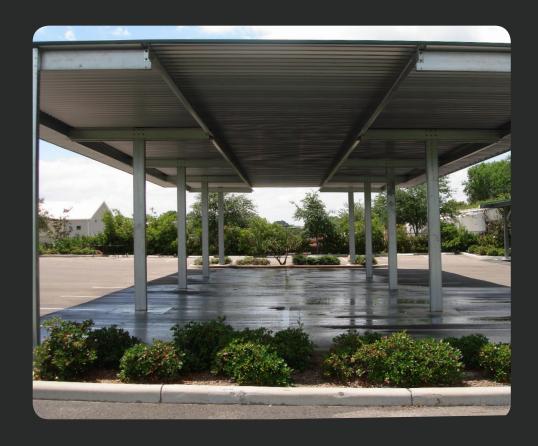

## **BOAT / RV CANOPIES**

#### Benefits Of Our RV And Boat Storage Awning Canopy

- Open canopy systems
- Low cost
- Maximize land usage
- Increase storage profits
- Galvanized steel
- Bay width 20'
- Height 16'
- Fully enclosed or open